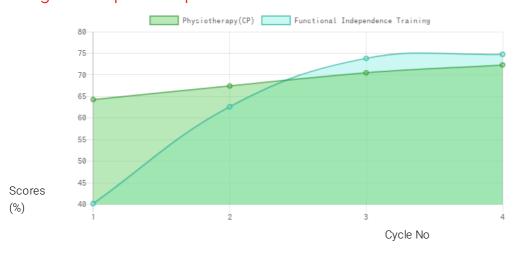

### **Progress Report**

| Evaluation No | Physiotherapy(CP)<br>Score % - Month - Year | Functional Independence Training Score % - Month - Year |
|---------------|---------------------------------------------|---------------------------------------------------------|
| 1             | 64.56% - August - 2019                      | 40.24% - July - 2019                                    |
| 2             | 67.72% - April - 2020                       | 62.86% - January - 2020                                 |
| 3             | 70.81% - November - 2020                    | 74.17% - December - 2020                                |
| 4             | 72.63% - July - 2021                        | 75.12% - July - 2021                                    |

Note: Variations in therapy outcome are due to several factors including the health of the child at the time of evaluation. Progress Report Graph

Information:- CP - Cerebral Palsy; SB - Spina bifida; MD - Muscular Dystrophy; CTEV - Clubfoot; ID - Intellectual Disability; CP, MD - Cerebral Palsy/Multiple Disabilities; LV - Low Vision; TB - Total Blind; ADHD - Attention Deficit Hyperactive Disorder; DB - Deaf Blind; RL - Receptive language; EL - Expressive language;